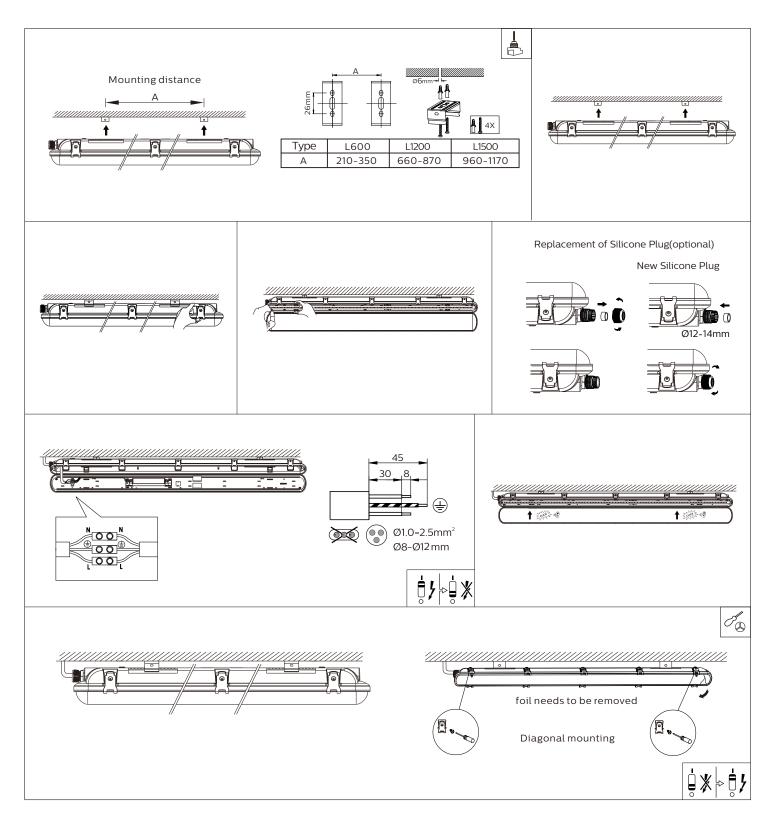

## WT071C/WT072C

0.1V Mounting Instruction

| Туре                               | CCT(K)* <sup>1</sup>                     | Lumen Output(lm)*2 | P(W)*3 | Dime<br>L(mm) | ension<br>A(mm) | kg   |
|------------------------------------|------------------------------------------|--------------------|--------|---------------|-----------------|------|
| WT071C LED SWT/SCCT L600 PSU Slim  | - 4000,<br>5000,<br>6500<br>(selectable) | 1265/2000          | 11/18  | 607           | 210-350         | 0.8  |
| WT071C LED SWT/SCCT L1200 PSU Slim |                                          | 2400/4000          | 20/36  | 1207          | 660-870         | 1.4  |
| WT071C LED SWT/SCCT L1500 PSU Slim |                                          | 3640/6000          | 28/50  | 1507          | 960-1170        | 1.68 |
| WT072C LED SWT/SCCT L600 PSU Wide  |                                          | 1265/2000          | 11/18  | 607           | 210-350         | 1    |
| WT072C LED SWT/SCCT L1200 PSU Wide |                                          | 2400/4000          | 20/36  | 1207          | 660-870         | 1.64 |
| WT072C LED SWT/SCCT L1500 PSU Wide |                                          | 3640/6000          | 28/50  | 1507          | 960-1170        | 2.1  |

Diconnect before serving, Luminaire has basic insulation between Low Voltage supply and control conductors.

Storage, installation, use, operation and maintenance of the products needs to be performed exactly according the instructions in this manual and/or other instructions as may be provided by us to guarantee safe use of the product over its entire lifetime. Failure to adhere to these instructions will invalidate your entitlement to warranty. Bolts with indication of torque strength on the drawing need to be tightened using a calibrated torque wrench. Pre-assembledbolts need to be retightened again to the required torque specification to assure maximum strength over lifetime.