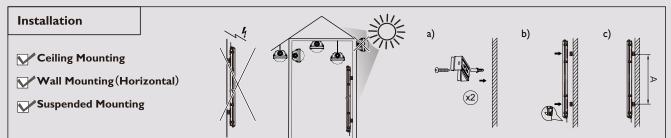

Diconnect before serving, Luminaire has basic insulation between Low Voltage supply and control conductors.

Storage, installation, use, operation and maintenance of the products needs to be performed exactly according the instructions in this manual and/or other instructions as may be provided by us to guarantee safe use of the product over its entire lifetime. Failure to adhere to these instructions will invalidate your entitlement to warranty. Bolts with indication of torque strength on the drawing need to be tightened using a calibrated torque wrench. Pre-assembledbolts need to be retightened again to the required torque specification to assure maximum strength over lifetime.