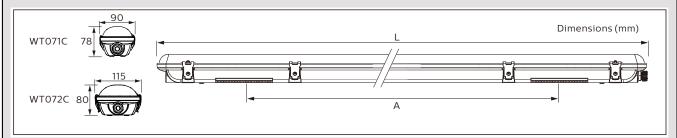

## WT071C/WT072C

0.1V Mounting Instruction

| Туре                               | CCT(K)* <sup>1</sup>                     | Lumen Output(lm)*2 | P(W)*3 | Dime<br>L(mm) | ension<br>A(mm) | kg   |
|------------------------------------|------------------------------------------|--------------------|--------|---------------|-----------------|------|
| WT071C LED SWT/SCCT L600 PSU Slim  | - 4000,<br>5000,<br>6500<br>(selectable) | 1265/2000          | 11/18  | 607           | 210-350         | 0.8  |
| WT071C LED SWT/SCCT L1200 PSU Slim |                                          | 2400/4000          | 20/36  | 1207          | 660-870         | 1.4  |
| WT071C LED SWT/SCCT L1500 PSU Slim |                                          | 3640/6000          | 28/50  | 1507          | 960-1170        | 1.68 |
| WT072C LED SWT/SCCT L600 PSU Wide  |                                          | 1265/2000          | 11/18  | 607           | 210-350         | 1    |
| WT072C LED SWT/SCCT L1200 PSU Wide |                                          | 2400/4000          | 20/36  | 1207          | 660-870         | 1.64 |
| WT072C LED SWT/SCCT L1500 PSU Wide |                                          | 3640/6000          | 28/50  | 1507          | 960-1170        | 2.1  |

- \*1 Default 4000K;
- \*2 For 4000K, 6500K; higher lumen output at 5000K.
- \*3 Default "High" as the high wattage setting, switch to "Low" for the low wattage.