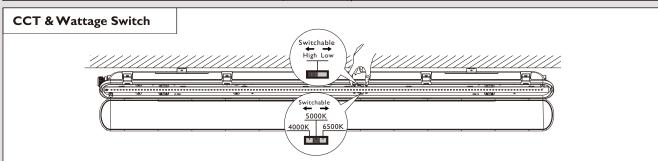

- \*1 Default 4000K;
- \*2 For 4000K, 6500K; higher lumen output at 5000K.
- \*3 Default "High" as the high wattage setting, switch to "Low" for the low wattage.