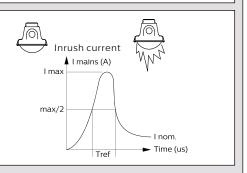

## Inrush current L600 L1200 L1500 Imax 9.08 14.2 15 240 Tref [µs] 175 222 Max. Nr of products Drivers/MCB16A type B [max.] 72 36 31 Drivers/MCB10AtypeB[max.] 45 22 19 Drivers/MCB16A type C[max.] 122 61 52 Drivers/MCB10AtypeC[max.] 74 37 32